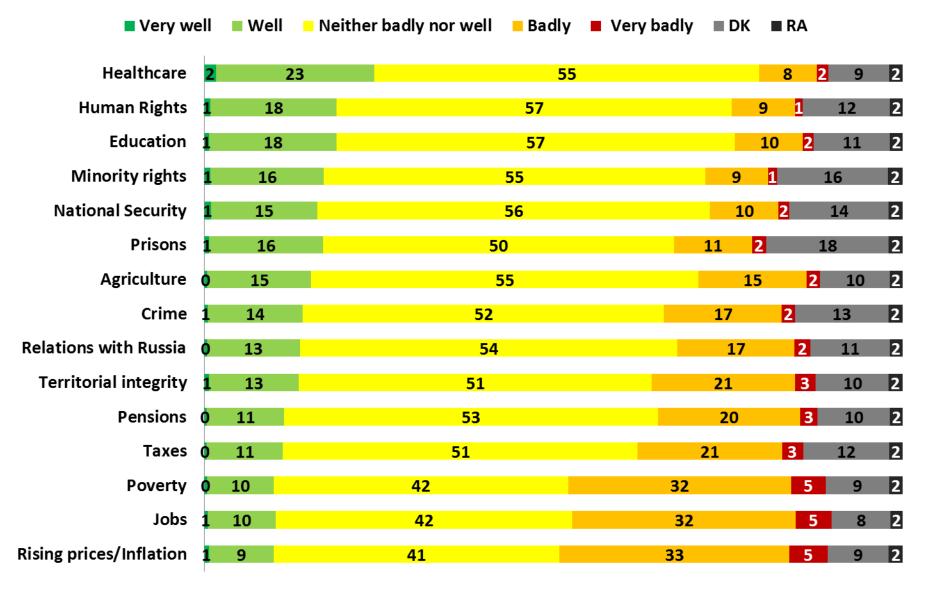

### How would you assess Prime Minister Irakli Gharibashvili's perfomance in ...? (q52)