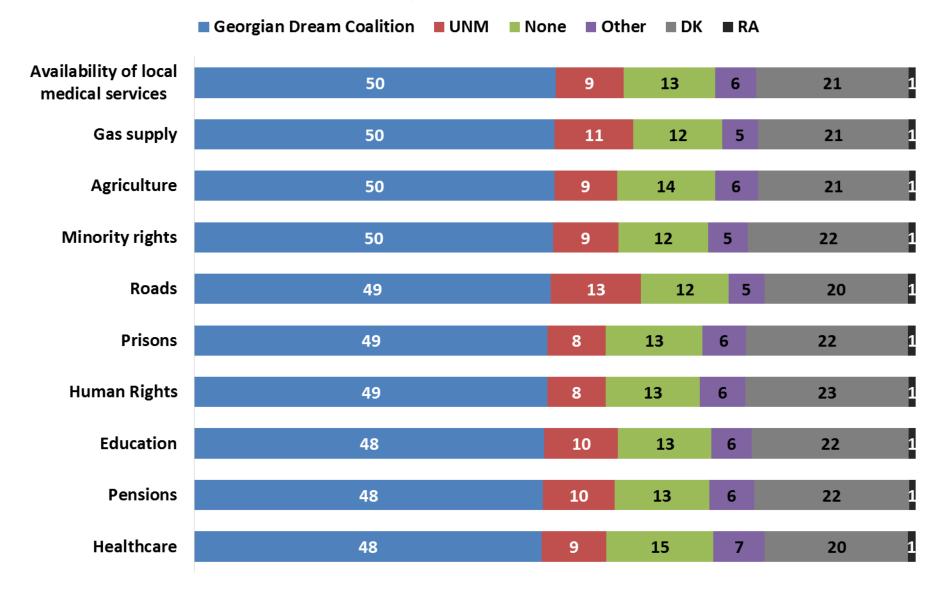

### Which political party or bloc do you trust most to manage the following issues? (q56) Part 1

### Which political party or bloc do you trust most to manage the following issues? (q56) Part 2

■ Georgian Dream Coalition ■ UNM ■ None ■ Other ■ DK ■ RA Cost of communal services Crime **Relations with Russia Transportation costs** Taxes **Rising prices/Inflation** Poverty NATO membership Jobs **Territorial integrity** 