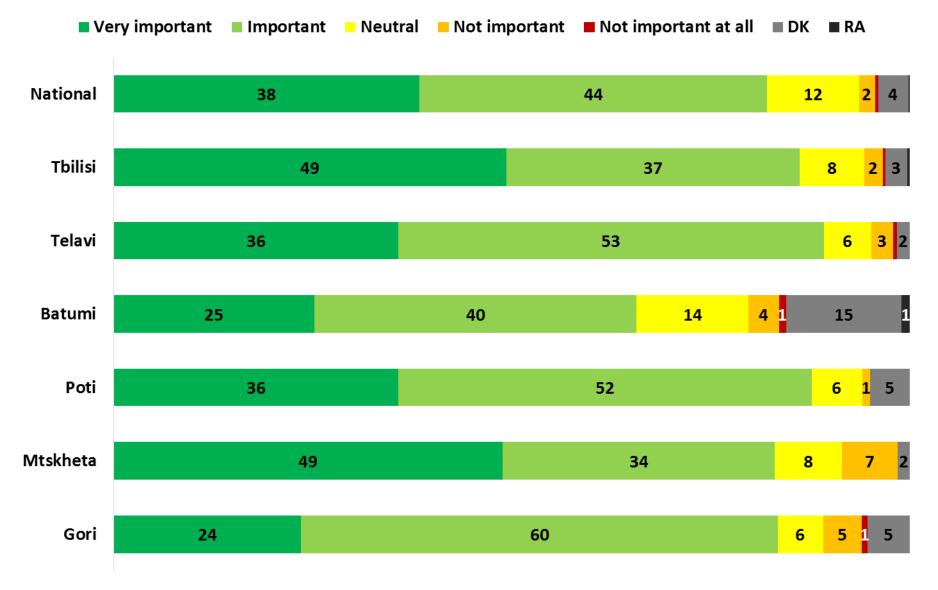

### How important is it that there is a strong opposition party in the country? (q20)

## How important is it that there is a strong opposition party in the country? (q20 X Settlement)