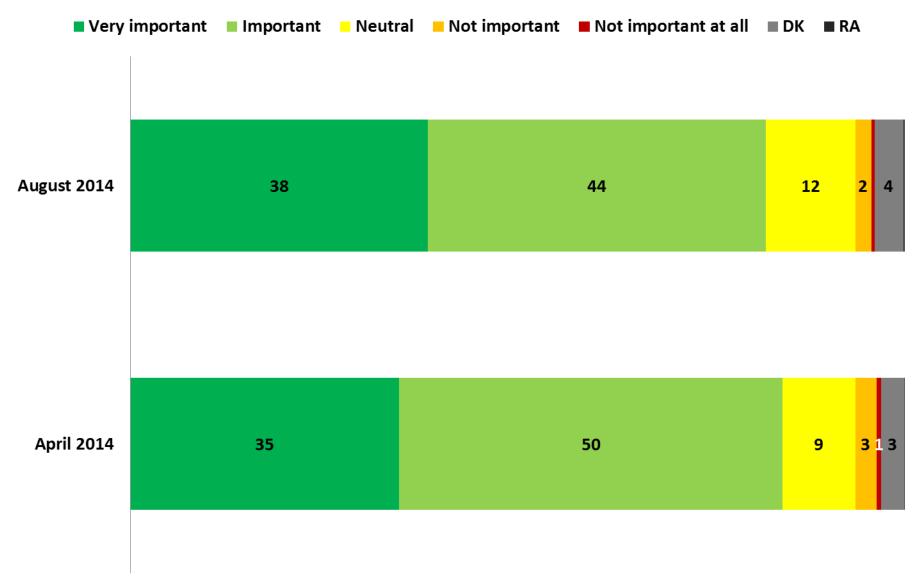

### How important is it that there is a strong opposition party in the country? (q20)