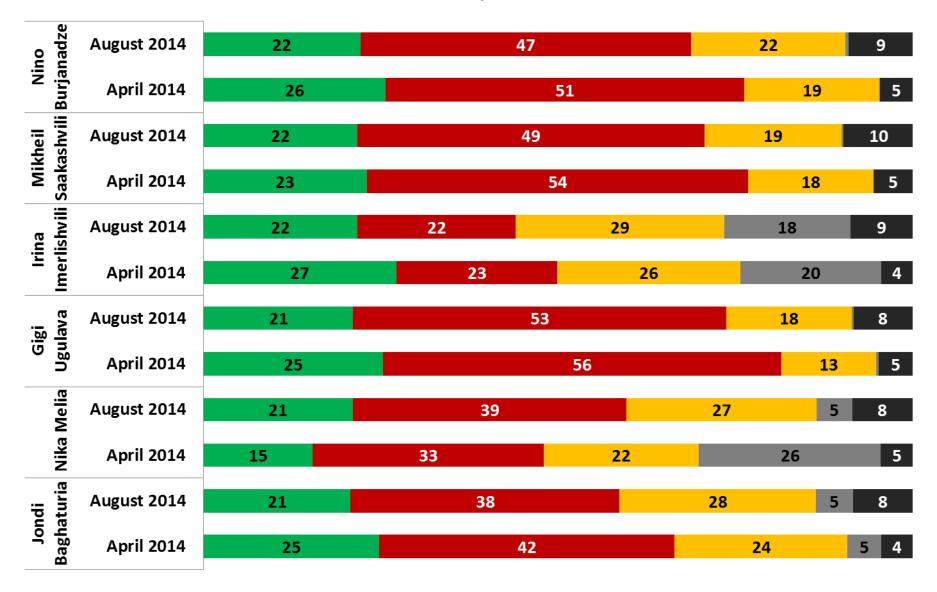

#### How would you rate the performance of ...? (q51) Part 2

■ Very well ■ Well ■ Neither badly nor well ■ Badly ■ Very badly ■ DK ■ RA