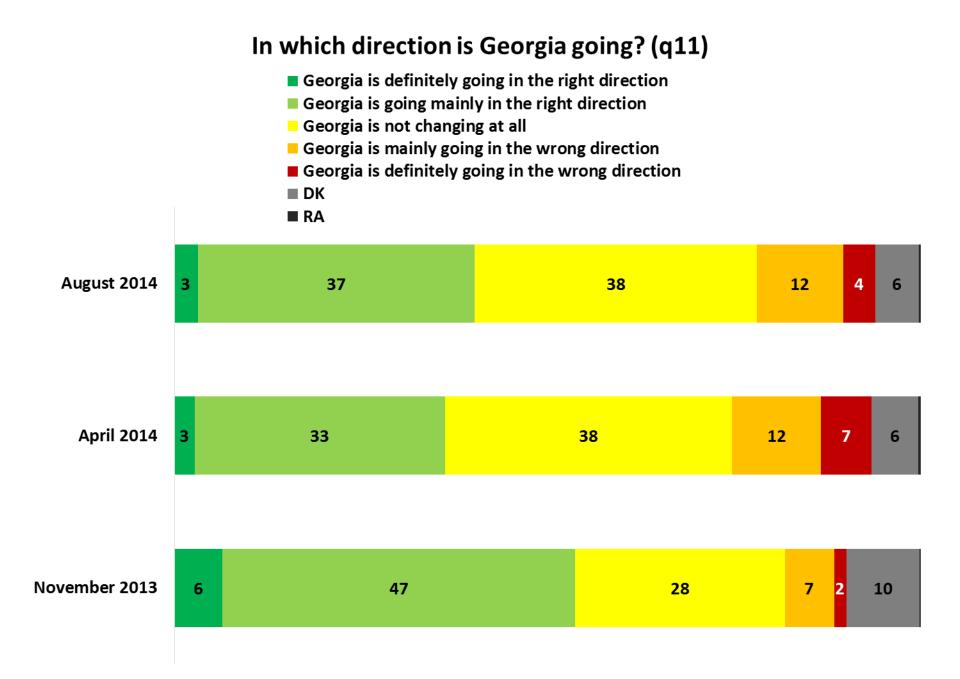

#### In which direction is Georgia going? (q11 X Party closest to you)

- Georgia is definitely going in the right direction
- Georgia is going mainly in the right direction
- Georgia is not changing at all
- Georgia is mainly going in the wrong direction
- Georgia is definitely going in the wrong direction
- DK
- 🔳 Ra