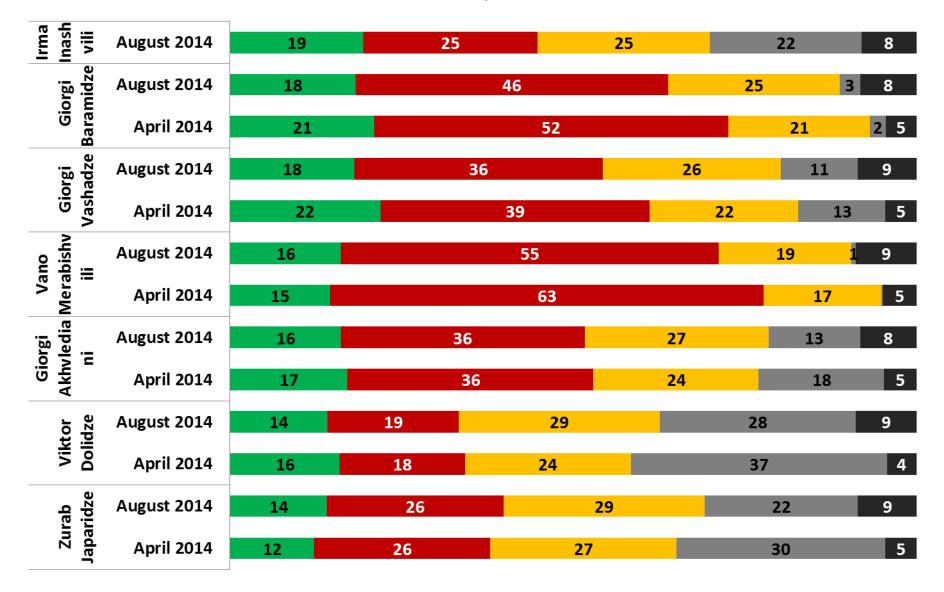

### **Favorability and Job Performance**

| Giorgi<br>Margvelashv<br>ili | August 2014 | 48 | 19 | 24 8                |
|------------------------------|-------------|----|----|---------------------|
|                              | April 2014  | 46 | 26 | 23 5                |
| Bidzina<br>Ivanishvili       | August 2014 | 45 | 24 | <mark>23</mark> 8   |
|                              | April 2014  | 51 | 24 | 20 5                |
| Davit<br>Narmania            | August 2014 | 45 | 20 | <mark>24 3</mark> 8 |
| Davit<br>Narman              | April 2014  | 41 | 19 | 27 8 5              |
| Thea<br>Tsoul<br>okiani      | August 2014 | 44 | 24 | 22 <mark>1</mark> 8 |
| Kakha<br>Kaladze             | August 2014 | 44 | 25 | <mark>22 1</mark> 8 |
|                              | April 2014  | 51 | 24 | 20 <mark>1</mark> 4 |
| Eka Beselia                  | August 2014 | 39 | 30 | <mark>22 1</mark> 8 |
| Eka E                        | April 2014  | 47 | 30 | <u>17</u> 15        |

#### How would you rate the performance of...? (q51)

■ Very well ■ Well ■ Neither badly nor well ■ Badly ■ Very badly ■ DK ■ RA