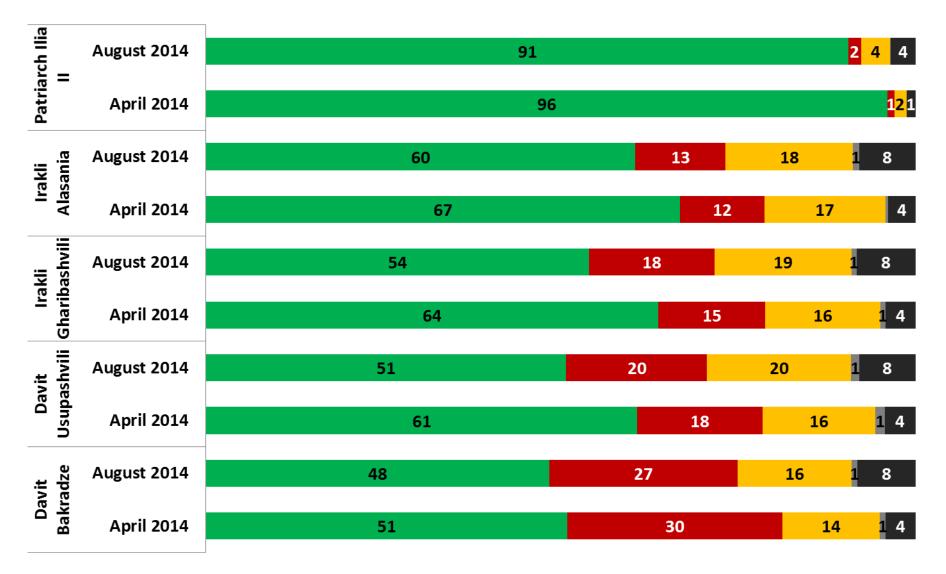

Urban, Rural, East Georgia and West Georgia areas. Also additional representative samples of the self governing cities of Kutaisi, Batumi, Poti and Rustavi, as well as the districts of Telavi, Gori, Akhaltsikhe, Zugdidi and Ambrolauri.
    - The average margin of error is +/- 2%
  - September 2013
    - Fieldwork dates: August 18 September 3, 2013
    - 3,838 completed interviews
    - A nationally representative sample of Georgian speakers including Capital, Urban, Rural, East Georgia and West Georgia areas. Also additional representative samples of the self governing cities of Kutaisi, Batumi, Poti and Rustavi, as well as the districts of Telavi, Gori, Akhaltsikhe, Zugdidi and Ambrolauri.
    - The average margin of error does not exceed +/-2%

### **Favorability and Job Performance**



| Giorgi<br>Margvelashv<br>ili | August 2014 | 48 | 19 | 24 8                |
|------------------------------|-------------|----|----|---------------------|
|                              | April 2014  | 46 | 26 | 23 5                |
| Bidzina<br>Ivanishvili       | August 2014 | 45 | 24 | <mark>23</mark> 8   |
|                              | April 2014  | 51 | 24 | 20 5                |
| Davit<br>Narmania            | August 2014 | 45 | 20 | <mark>24 3</mark> 8 |
| Davit<br>Narman              | April 2014  | 41 | 19 | 27 8 5              |
| Thea<br>Tsoul<br>okiani      | August 2014 | 44 | 24 | 22 <mark>1</mark> 8 |
| Kakha<br>Kaladze             | August 2014 | 44 | 25 | <mark>22 1</mark> 8 |
|                              | April 2014  | 51 | 24 | 20 <mark>1</mark> 4 |
| Eka Be