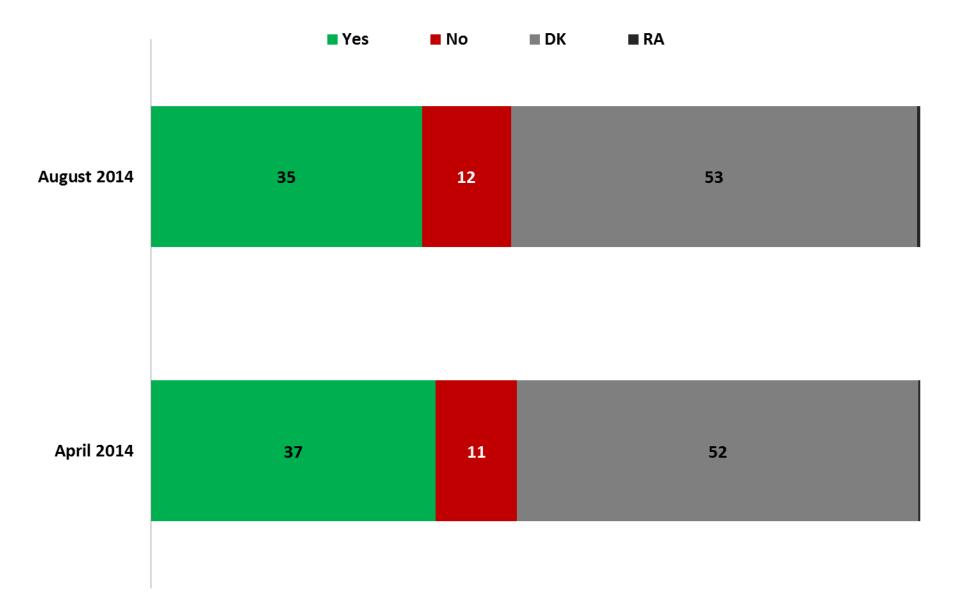

| 0 3: | 1    |  |
| Will only serve<br>his/her own<br>interests      | August 2014 | 37  |    | 28 |      | 34   | 1    |  |
|                                                  | April 2014  |     | 44 |    | 26   |      | 29   |  |
| He/she will be<br>active                         | August 2014 | 37  |    | 23 |      | 39   | 39 1 |  |
|                                                  | April 2014  | 39  |    |    | 26   |      |      |  |
| He/she will<br>represent your<br>interests       | August 2014 | 35  | 35 |    | 29   |      | 1    |  |
|                                                  | April 2014  | 36  | 36 |    | 32   |      | 2 0  |  |

### Who is your majoritarian member in the Parliament of Georgia? (q28)



### Does your majoritarian have a district office? (q29)



### Does your majoritarian have a district office? (q29 X Settlement)



### If your elected representative were to contact you, what would be the best form? (q30)



### Party Crosstabs

### What is a crosstab?

A crosstab shows the relationship between two questions. In other words, it can show how people who are in one category (party closest to you, in this presentation) answered other questions. Other examples which might be more familiar are gender, settlement and age.

The next few slides show how respondents for, Georgian Dream Coalition, "No party", UNM, "Refuse to answer", "Don't know", Labor Party and "Other" are different or similar to each other.

A crosstab demonstrates the relationship between two questions. It does not show if there is a dependent relationship between tho