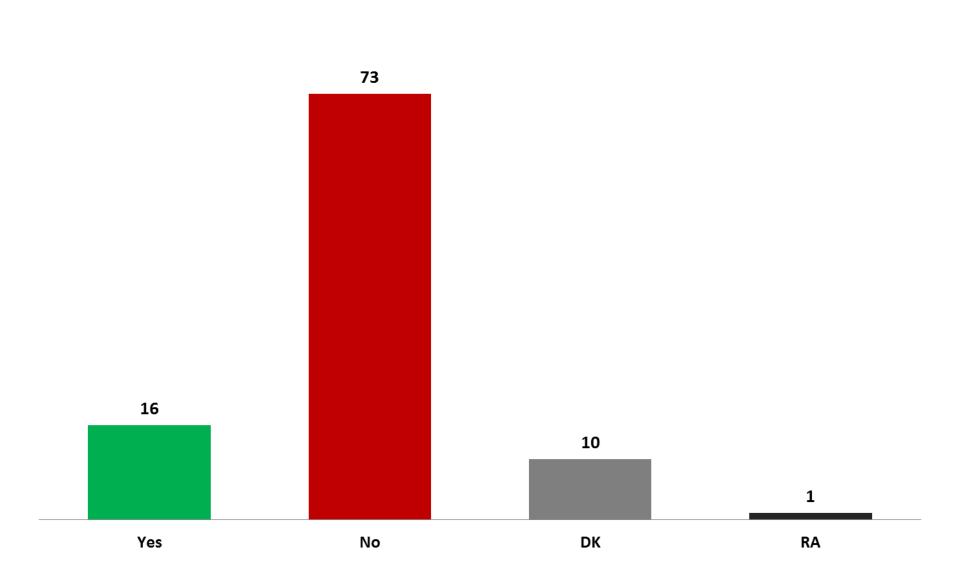

xt few slides show how respondents for, Georgian Dream Coalition, "No party", UNM, "Refuse to answer", "Don't know", Labor Party and "Other" are different or similar to each other.

A crosstab demonstrates the relationship between two questions. It does not show if there is a dependent relationship between those two questions.



#### In which direction is Georgia going? (q11 X Party closest to you)

- Georgia is definitely going in the right direction
- Georgia is going mainly in the right direction
- Georgia is not changing at all
- Georgia is mainly going in the wrong direction
- Georgia is definitely going in the wrong direction
- DK
- 🔳 Ra







#### Is Georgia a democracy now? (q18 X Party closest to you)



## Do you think the church should be engaging in election campaign? (q82)



### Do you think the church should be engaging in election campaign? (q82 X Party closest to you)