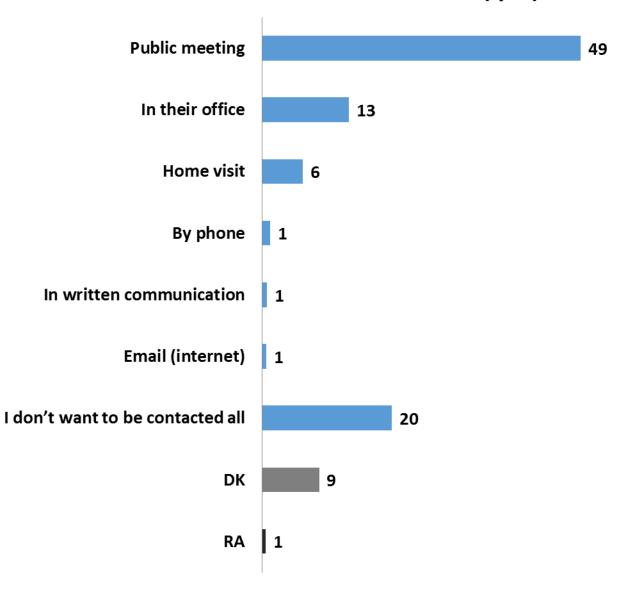

### If your elected representative were to contact you, what would be the best form? (q30)