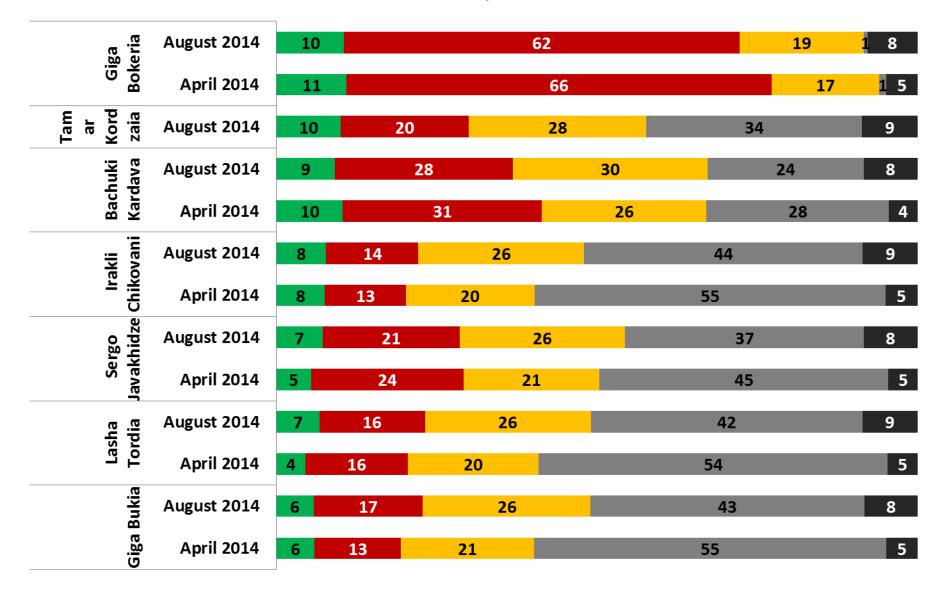

### How would you rate the performance of the following ministers? (q51) Part 3

■ Very well ■ Well ■ Neither badly nor well ■ Badly ■ Very badly ■ DK ■ RA

|                                                                                 |             |                   |    | Duary |                   |      |                   |
|---------------------------------------------------------------------------------|-------------|-------------------|----|-------|-------------------|------|-------------------|
| Konst<br>Elguja antin<br>Khokr Surgu Giorgi<br>Pipiaishvili ladze Kvirikashvili | August 2014 | 1 10              | 42 |       | <mark>8</mark> 1  | 34   | 4                 |
| Gi<br>Girik                                                                     | April 2014  | 1 12              | 38 |       | 9 1               | 37   | 2                 |
| Konst<br>Elguja antin<br>Khokr Surgu<br>ishvili ladzeł                          | August 2014 | <mark>0</mark> 6  | 37 | 5 0   |                   | 47   | 4                 |
| l<br>Elguja a<br>Khokr§<br>ishvili                                              | August 2014 | 05                | 35 | 5 1   |                   | 50   | 4                 |
| a Pipia                                                                         | August 2014 | <mark>1</mark> 10 | 42 |       | 11 <mark>2</mark> | 31   | 4                 |
| Shalva                                                                          | April 2014  | <mark>1</mark> 12 | 40 |       | 11 <mark>1</mark> | 32   | 3                 |
| Gura<br>m<br>Odish<br>aria                                                      | August 2014 | 18                | 44 |       | 10 <mark>1</mark> | 31   | 4                 |
| Gura<br>Davit m<br>Darakhvelid Odish<br>ze aria                                 | August 2014 | 17                | 42 |       | <mark>11</mark> 2 | 34   | 4                 |
| D<br>Daral                                                                      | April 2014  | 1 11              | 40 |       | 11 <mark>1</mark> | 33   | 2                 |
| Nodar<br>Khaduri                                                                | August 2014 | <b>0</b> 10       | 47 |       | 16                | 3 20 | 4                 |
| Khố<br>Khố                                                                      | April 2014  | 1 15              | 43 | 6     | 19                | 3 1  | L8 <mark>3</mark> |