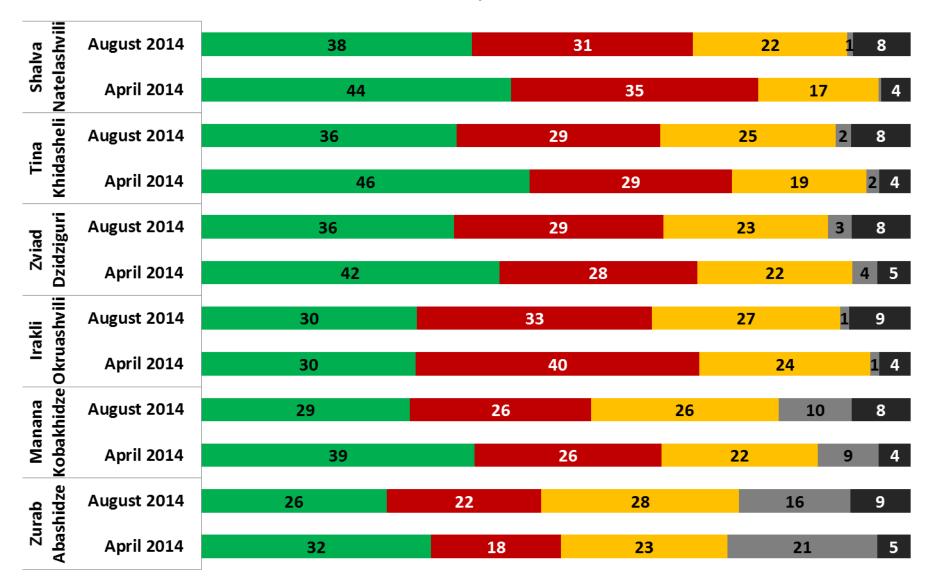

-------|
|                              | April 2014  | 46 | 26 | 23 5                |
| Bidzina<br>Ivanishvili       | August 2014 | 45 | 24 | <mark>23</mark> 8   |
|                              | April 2014  | 51 | 24 | 20 5                |
| Davit<br>Narmania            | August 2014 | 45 | 20 | <mark>24 3</mark> 8 |
| Davit<br>Narman              | April 2014  | 41 | 19 | 27 8 5              |
| Thea<br>Tsoul<br>okiani      | August 2014 | 44 | 24 | 22 <mark>1</mark> 8 |
| Kakha<br>Kaladze             | August 2014 | 44 | 25 | <mark>22 1</mark> 8 |
|                              | April 2014  | 51 | 24 | 20 <mark>1</mark> 4 |
| Eka Beselia                  | August 2014 | 39 | 30 | <mark>22 1</mark> 8 |
| Eka E                        | April 2014  | 47 | 30 | <u>17</u> 15        |













#### How would you rate the performance of...? (q51)

■ Very well ■ Well ■ Neither badly nor well ■ Badly ■ Very badly ■ DK ■ RA



### How would you rate the performance of the following ministers? (q51) Part 1



### How would you rate the performance of the following ministers? (q51) Part 2

Very well Well Neither badly nor well
Badly Very badly DK RA

| August 2014 | 1                                                                                                                                                | 12                                                                                                                                                                               | 42