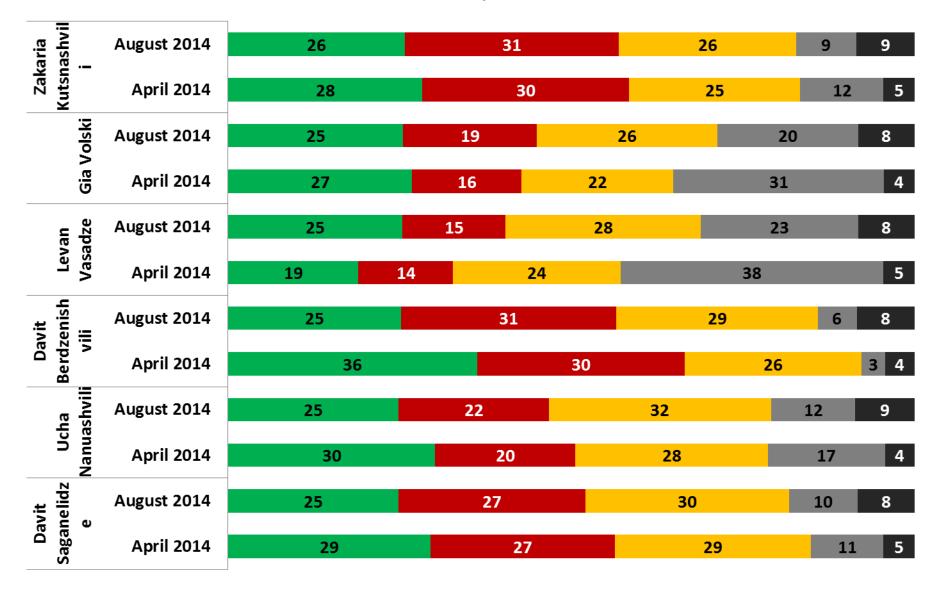

-----|
|                              | April 2014  | 46 | 26 | 23 5                |
| Bidzina<br>Ivanishvili       | August 2014 | 45 | 24 | <mark>23</mark> 8   |
|                              | April 2014  | 51 | 24 | 20 5                |
| Davit<br>Narmania            | August 2014 | 45 | 20 | <mark>24 3</mark> 8 |
| Davit<br>Narman              | April 2014  | 41 | 19 | 27 8 5              |
| Thea<br>Tsoul<br>okiani      | August 2014 | 44 | 24 | 22 <mark>1</mark> 8 |
| Kakha<br>Kaladze             | August 2014 | 44 | 25 | <mark>22 1</mark> 8 |
|                              | April 2014  | 51 | 24 | 20 <mark>1</mark> 4 |
| Eka Beselia                  | August 2014 | 39 | 30 | <mark>22 1</mark> 8 |
| Eka E                        | April 2014  | 47 | 30 | <u>17</u> 15        |













#### How would you rate the performance of...? (q51)

■ Very well ■ Well ■ Neither badly nor well ■ Badly ■ Very badly ■ DK ■ RA



### How would you rate the performance of the following ministers? (q51) Part 1



### How would you rate the performance of the following ministers? (q51) Part 2

Very well Well Neither badly nor well
Badly Very badly DK RA

| August 2014 | 1                                                                                                                                                | 12                                                                                                                                                                               | 42