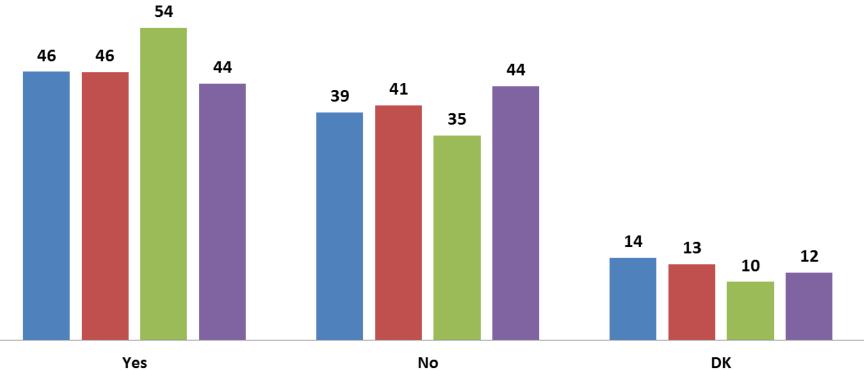

st to you, in this presentation) answered other questions. Other examples which might be more familiar are gender, settlement and age.

The next few slides show how respondents for, Georgian Dream Coalition, "No party", UNM, "Refuse to answer", "Don't know", Labor Party and "Other" are different or similar to each other.

A crosstab demonstrates the relationship between two questions. It does not show if there is a dependent relationship between those two questions.



#### In which direction is Georgia going? (q11 X Party closest to you)

- Georgia is definitely going in the right direction
- Georgia is going mainly in the right direction
- Georgia is not changing at all
- Georgia is mainly going in the wrong direction
- Georgia is definitely going in the wrong direction
- DK
- 🔳 Ra







#### Is Georgia a democracy now? (q18 X Party closest to you)



## Do you think the church should be engaging in election campaign? (q82)



### Do you think the church should be engaging in election campaign? (q82 X Party closest to you)