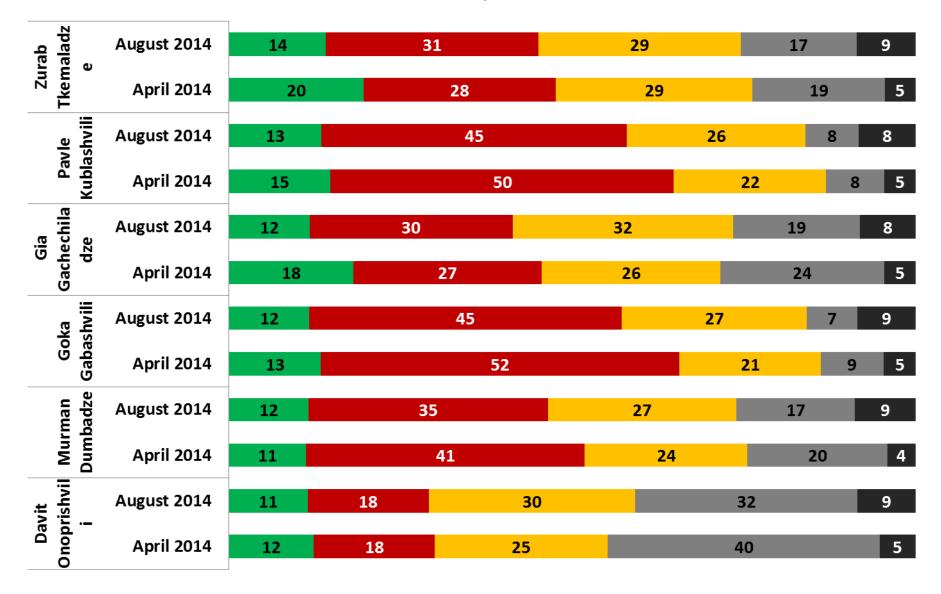

### How would you rate the performance of the following ministers? (q51) Part 1

### How would you rate the performance of the following ministers? (q51) Part 2

Very well Well Neither badly nor well
Badly Very badly DK RA

| August 2014 | 1                                                                                                                                                | 12                                                                                                                                                                               | 42                                                                                                                                                                                                                                                                                                                                                                                                          | <mark>6</mark> 1                                                                                                                                                                                                                                                                                                                                                                                                                                                | 34                                                                                                                                                                                                                                                                                                                                                                                                                                                                                                                                                                                                                                                                                      | 4                                                                                                                                                                                                                                                                                                                                                                                                                                                                                                                                                                                                                                                                                            |
|-------------|--------------------------------------------------------------------------------------------------------------------------------------------------|----------------------------------------------------------------------------------------------------------------------------------------------------------------------------------|-------------------------------------------------------------------------------------------------------------------------------------------------------------------------------------------------------------------------------------------------------------------------------------------------------------------------------------------------------------------------------------------------------------|-----------------------------------------------------------------------------------------------------------------------------------------------------------------------------------------------------------------------------------------------------------------------------------------------------------------------------------------------------------------------------------------------------------------------------------------------------------------|-----------------------------------------------------------------------------------------------------------------------------------------------------------------------------------------------------------------------------------------------------------------------------------------------------------------------------------------------------------------------------------------------------------------------------------------------------------------------------------------------------------------------------------------------------------------------------------------------------------------------------------------------------------------------------------------|----------------------------------------------------------------------------------------------------------------------------------------------------------------------------------------------------------------------------------------------------------------------------------------------------------------------------------------------------------------------------------------------------------------------------------------------------------------------------------------------------------------------------------------------------------------------------------------------------------------------------------------------------------------------------------------------|
| April 2014  | 2                                                                                                                                                | 17                                                                                                                                                                               | 39                                                                                                                                                                                                                                                                                                                                                                                                          | 6 0                                                                                                                                                                                                                                                                                                                                                                                                                                                             | 34                                                                                                                                                                                                                                                                                                                                                                                                                                                                                                                                                                                                                                                                                      | 3                                                                                                                                                                                                                                                                                                                                                                                                                                                                                                                                                                                                                                                                                            |
| August 2014 | 1                                                                                                                                                | 15                                                                                                                                                                               | 43                                                                                                                                                                                                                                                                                                                                                                                                          | 9                                                                                                                                                                                                                                                                                                                                                                                                                                                               | <mark>2</mark> 26                                                                                                                                                                                                                                                                                                                                                                                                                                                                                                                                                                                                                                                                       | 4                                                                                                                                                                                                                                                                                                                                                                                                                                                                                                                                                                                                                                                                                            |
| April 2014  | 1                                                                                                                                                | 14                                                                                                                                                                               | 39                                                                                                                                                                                                                                                                                                                                                                                                          | 10 <mark>1</mark>                                                                                                                                                                                                                                                                                                                                                                                                                                               | 33                                                                                                                                                                                                                                                                                                                                                                                                                                                                                                                                                                                                                                                                                      | 3                                                                                                                                                                                                                                                                                                                                                                                                                                                                                                                                                                                                                                                                                            |
| August 2014 | 0                                                                                                                                                | 12                                                                                                                                                                               | 45                                                                                                                                                                                                                                                                                                                                                                                                          | 7 1                                                                                                                                                                                                                                                                                                                                                                                                                                                             | 31                                                                                                                                                                                                                                                                                                                                                                                                                                                                                                                                                                                                                                                                                      | 4                                                                                                                                                                                                                                                                                                                                                                                                                                                                                                                                                                                                                                                                                            |
| August 2014 | 1                                                                                                                                                | 10                                                                                                                                                                               | 41                                                                                                                                                                                                                                                                                                                                                                                                          | 7 0                                                                                                                                                                                                                                                                                                                                                                                                                                                             | 36                                                                                                                                                                                                                                                                                                                                                                                                                                                                                                                                                                                                                                                                                      | 4                                                                                                                                                                                                                                                                                                                                                                                                                                                                                                                                                                                                                                                                                            |
| April 2014  | 1                                                                                                                                                | 12                                                                                                                                                                               | 41                                                                                                                                                                                                                                                                                                                                                                                                          | 9 1                                                                                                                                                                                                                                                                                                                                                                                                                                                             | 34                                                                                                                                                                                                                                                                                                                                                                                                                                                                                                                                                                                                                                                                                      | 3                                                                                                                                                                                                                                                                                                                                                                                                                                                                                                                                                                                                                                                                                            |
| August 2014 | •                                                                                                                                                | 10                                                                                                                                                                               | 44                                                                                                                                                                                                                                                                                                                                                                                                          | 7 1                                                                                                                                                                                                                                                                                                                                                                                                                                                             | 34                                                                                                                                                                                                                                                                                                                                                                                                                                                                                                                                                                                                                                                                                      | 4                                                                                                                                                                                                                                                                                                                                                                                                                                                                                                                                                                                                                                                                                            |
| April 2014  | 1                                                                                                                                                | 14                                                                                                                                                                               | 40                                                                                                                                                                                                                                                                                                                                                                                                          | <mark>9</mark> 1                                                                                                                                                                                                                                                                                                                                                                                                                                                | 34                                                                                                                                                                                                                                                                                                                                                                                                                                                                                                                                                                                                                                                                                      | 3                                                                                                                                                                                                                                                                                                                                                                                                                                                                                                                                                                                                                                                                                            |
| August 2014 | 1                                                                                                                                                | 14                                                                                                                                                                               | 48                                                                                                                                                                                                                                                                                                                                                                                                          |                                                                                                                                                                                                                                                                                                                                                                                                                                                                 | <mark>12 2</mark> 20                                                                                                                                                                                                                                                                                                                                                                                                                                                                                                                                                                                                                                                                    | 4                                                                                                                                                                                                                                                                                                                                                                                                                                                                                                                                                                                                                                                                                            |
| April 2014  | 1                                                                                                                                                | 19                                                                                                                                                                               | 45                                                                                                                                                                                                                                                                                                                                                                                                          |                                                                                                                                                                                                                                                                                                                                                                                                                                                                 | <mark>15 1</mark> 17                                                                                                                                                                                                                                                                                                                                                                                                                                                                                                                                                                                                                                                                    | 3                                                                                                                                                                                                                                                                                                                                                                                                                                                                                                                                                                                                                                                                                            |
| _           | April 2014<br>August 2014<br>April 2014<br>August 2014<br>August 2014<br>August 2014<br>August 2014<br>August 2014<br>August 2014<br>August 2014 | April 20142August 20141April 20141August 20140August 20141August 20141April 20141August 20141August 20141August 20141August 20141August 20141August 20141April 20141August 20141 | April 2014       2       17         August 2014       1       15         April 2014       1       14         August 2014       0       12         August 2014       1       10         August 2014       1       10         August 2014       1       12         August 2014       1       10         April 2014       1       12         August 2014       1       14         August 2014       1       14 | April 2014       2       17       39         August 2014       1       15       43         April 2014       1       14       39         August 2014       1       14       39         August 2014       0       12       45         August 2014       1       10       41         April 2014       1       12       41         August 2014       0       10       44         April 2014       1       14       40         August 2014       1       14       48 | April 2014       2       17       39       6       9         August 2014       1       15       43       9         April 2014       1       14       39       10       1         August 2014       0       12       45       7       1         August 2014       1       10       41       7       0         April 2014       1       12       41       9       1         August 2014       0       10       44       7       1         August 2014       1       10       44       9       1         August 2014       1       10       44       9       1         August 2014       1       14       40       9       1         August 2014       1       14       48       9       1 | April 2014       2       17       39       6       34         August 2014       1       15       43       9       2       26         April 2014       1       14       39       10       1       33         August 2014       1       14       39       10       1       33         August 2014       0       12       45       7       1       31         August 2014       1       10       41       7       0       36         April 2014       1       12       41       9       34         August 2014       0       10       44       7       1       34         April 2014       14       40       9       1       34         August 2014       14       48       12       2       20 |