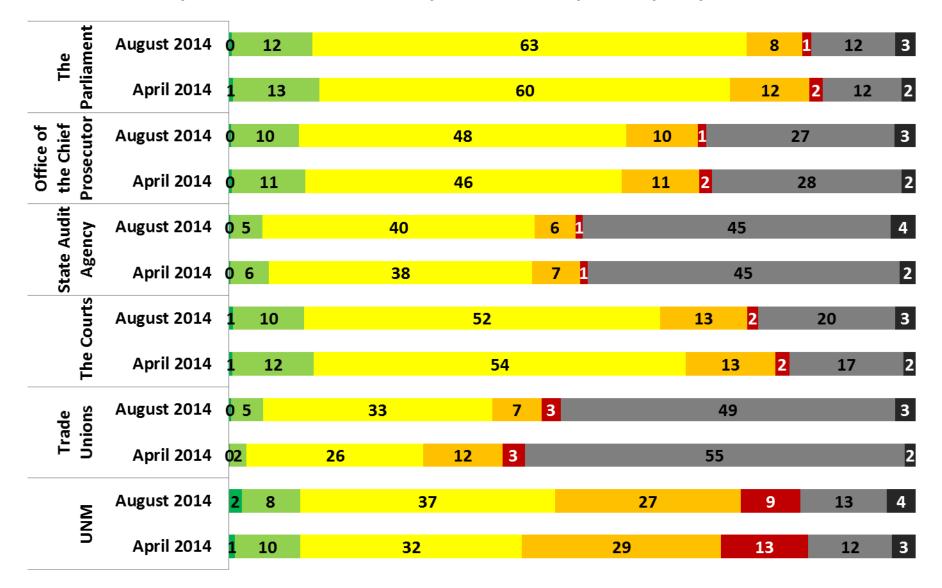

#### Well Neither badly nor well Badly Very badly Very well DK RA Georgian August 2014 army April 2014 20 7 Georgian August 2014 5 1 police April 2014 <mark>5 1</mark> 5 2 Commissio Election August 2014 Central April 2014 4 0 Broadcaste Georgian August 2014 Public <u>ــ</u> April 2014 Georgian Coalition August 2014 Dream April 2014 Ombudsma Office of August 2014 5 1 the S April 2014

#### How would you rate the performance of ...? (q51) Part 1

#### How would you rate the performance of ...? (q51) Part 2

■ Very well ■ Well ■ Neither badly nor well ■ Badly ■ Very badly ■ DK ■ RA