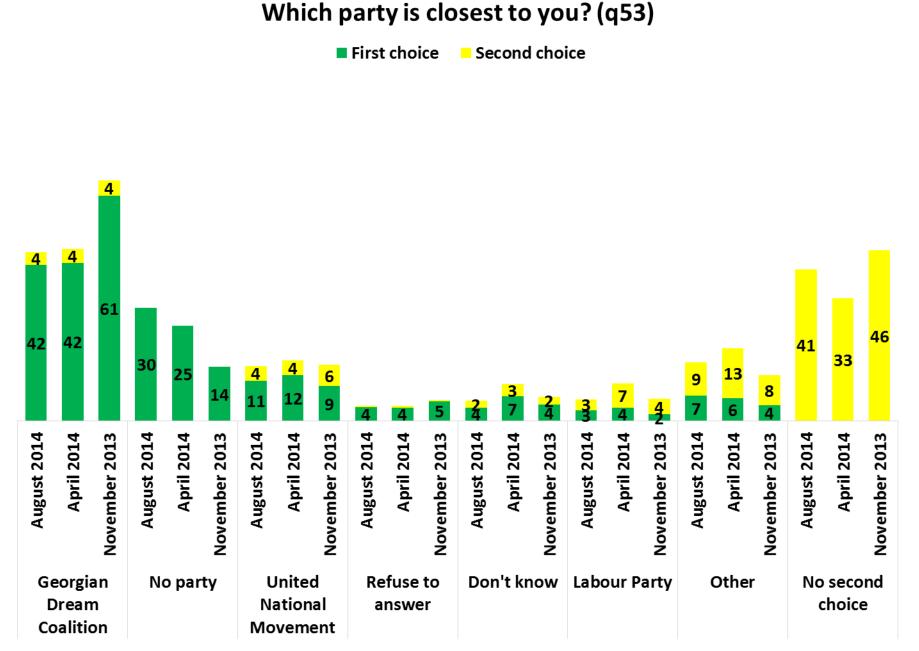

### Party Crosstabs

### What is a crosstab?

A crosstab shows the relationship between two questions. In other words, it can show how people who are in one category (party closest to you, in this presentation) answered other questions. Other examples which might be more familiar are gender, settlement and age.

The next few slides show how respondents for, Georgian Dream Coalition, "No party", UNM, "Refuse to answer", "Don't know", Labor Party and "Other" are different or similar to each other.

A crosstab demonstrates the relationship between two questions. It does not show if there is a dependent relationship between those two questions.