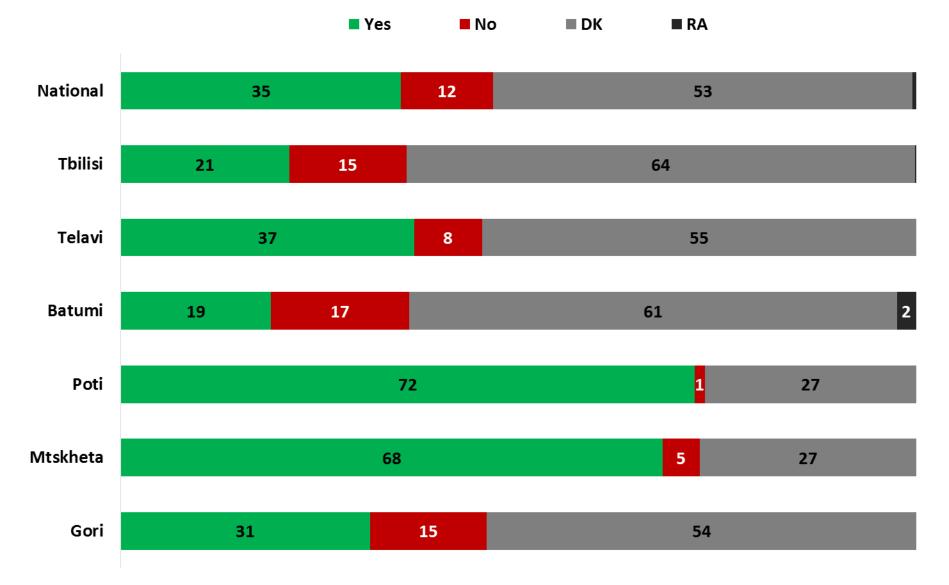

| August 2014 | 37  |    | 28 |      | 34   | 1    |  |
|                                                  | April 2014  |     | 44 |    | 26   |      | 29   |  |
| He/she will be<br>active                         | August 2014 | 37  |    | 23 |      | 39   | 39 1 |  |
|                                                  | April 2014  | 39  |    |    | 26   |      |      |  |
| He/she will<br>represent your<br>interests       | August 2014 | 35  | 35 |    | 29   |      | 1    |  |
|                                                  | April 2014  | 36  | 36 |    | 32   |      | 2 0  |  |

### Who is your majoritarian member in the Parliament of Georgia? (q28)



### Does your majoritarian have a district office? (q29)



### Does your majoritarian have a district office? (q29 X Settlement)



### If your elected representative were to contact you, what would be the best form? (q30)



### Party Crosstabs

### What is a crosstab?

A crosstab shows the relationship between two questions. In other words, it can show how people who are in one category (party closest to you, in this presentation) answered other questions. Other examples which might be more familiar are gender, settlement and age.

The next few slides show how respondents for, Georgian Dream Coalition, "No party", UNM, "Refuse to answer", "Don't know", Labor Party and "Other" are different or similar to each other.

A crosstab demonstrates the relationship between two questions. It does not show if there is a dependent relationship between those two questions.



#### In which direction is Georgia going? (q11 X Par