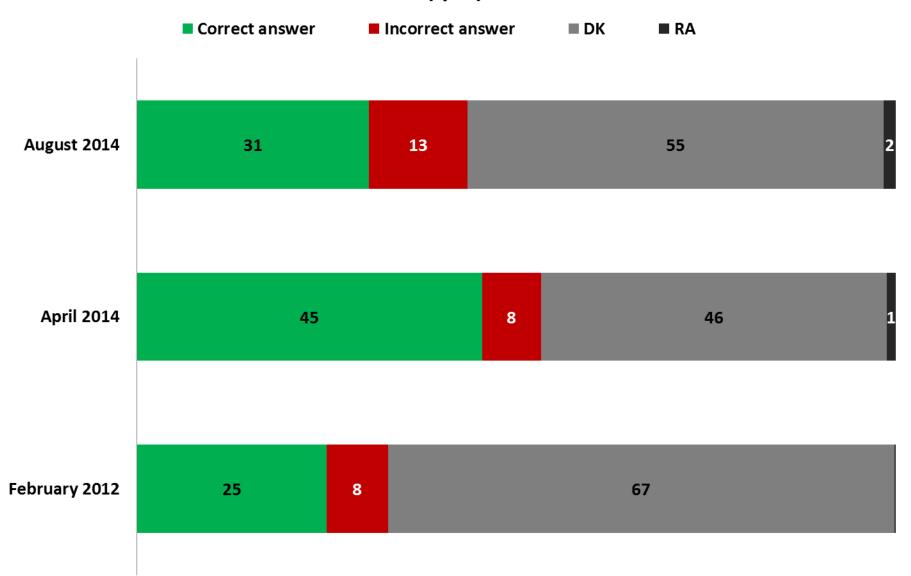

| April 2014  | 58  |    | 10 |      | 0 3: | 1    |  |
| Will only serve<br>his/her own<br>interests      | August 2014 | 37  |    | 28 |      | 34   | 1    |  |
|                                                  | April 2014  |     | 44 |    | 26   |      | 29   |  |
| He/she will be<br>active                         | August 2014 | 37  |    | 23 |      | 39   | 39 1 |  |
|                                                  | April 2014  | 39  |    |    | 26   |      |      |  |
| He/she will<br>represent your<br>interests       | August 2014 | 35  | 35 |    | 29   |      | 1    |  |
|                                                  | April 2014  | 36  | 36 |    | 32   |      | 2 0  |  |

### Who is your majoritarian member in the Parliament of Georgia? (q28)



### Does your majoritarian have a district office? (q29)



### Does your majoritarian have a district office? (q29 X Settlement)



### If your elected representative were to contact you, what would be the best form? (q30)



### Party Crosstabs

### What is a crosstab?

A crosstab shows the relationship between two questions. In other words, it can show how people who are in one category (party closest to you, in this presentation) answered other questions. Other examples which might be more familiar are gender, settlement and age.

The next few slides show how respondents for, Georgian Dream Coalition, "No party", UNM, "Refuse to answer", "Don't know", Labor Party and "Other" are different or similar to each other.

A crosstab demonstrates the relationship between two questions. It do