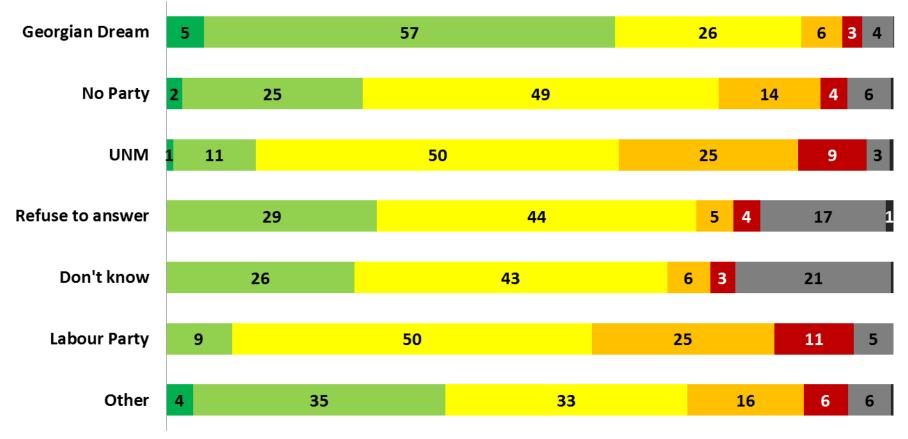

#### In which direction is Georgia going? (q11 X Party closest to you)

- Georgia is definitely going in the right direction
- Georgia is going mainly in the right direction
- Georgia is not changing at all
- Georgia is mainly going in the wrong direction
- Georgia is definitely going in the wrong direction
- DK
- 🔳 Ra