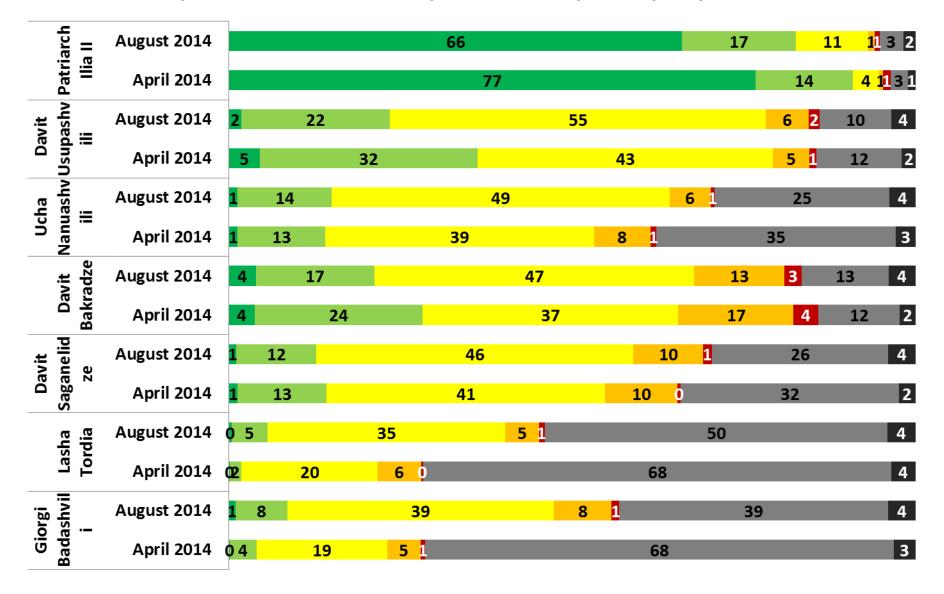

#### How would you rate the performance of ...? (q51) Part 1

#### How would you rate the performance of ...? (q51) Part 2

■ Very well ■ Well ■ Neither badly nor well ■ Badly ■ Very badly ■ DK ■ RA