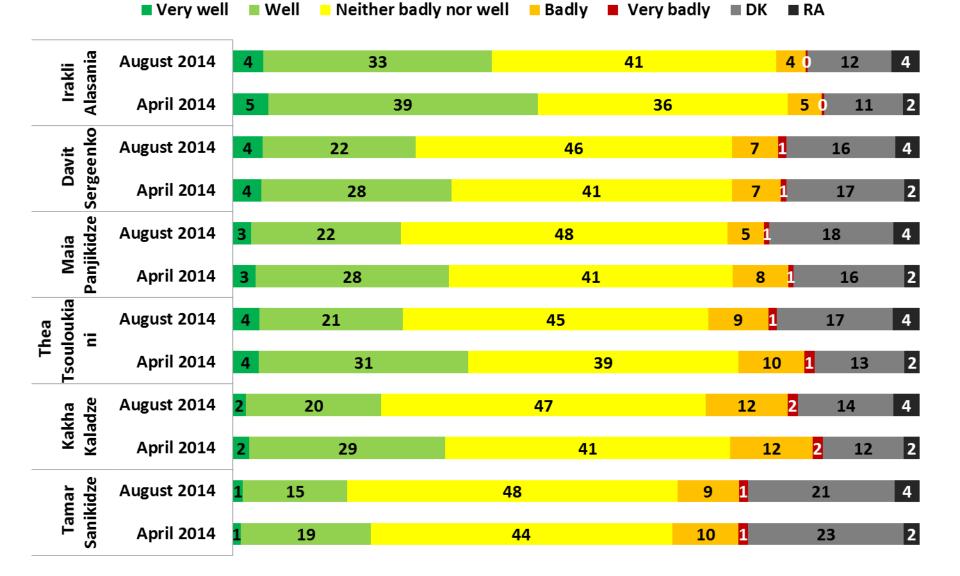

#### How would you rate the performance of...? (q51)

■ Very well ■ Well ■ Neither badly nor well ■ Badly ■ Very badly ■ DK ■ RA

### How would you rate the performance of the following ministers? (q51) Part 1