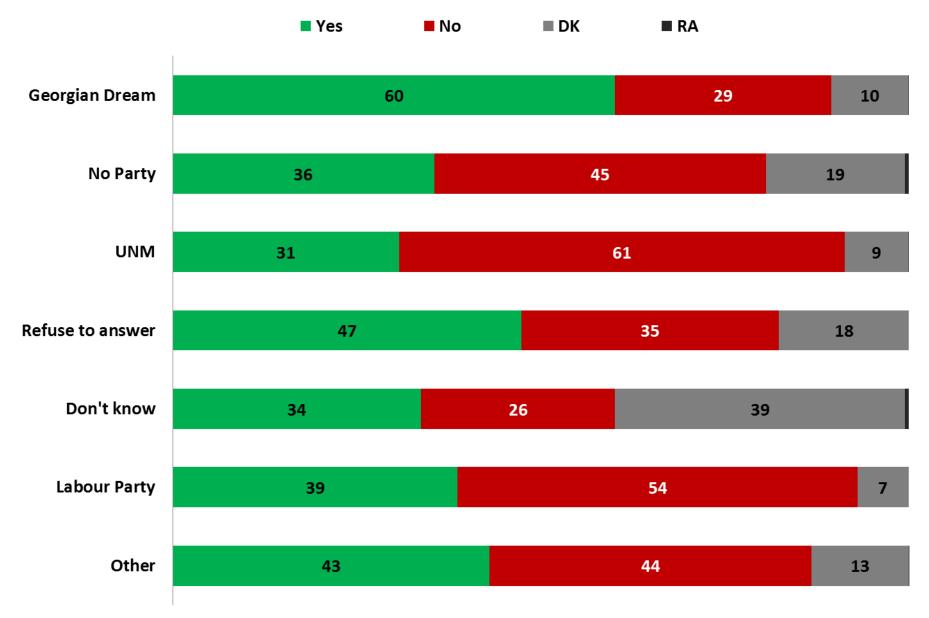

examples which might be more familiar are gender, settlement and age.

The next few slides show how respondents for, Georgian Dream Coalition, "No party", UNM, "Refuse to answer", "Don't know", Labor Party and "Other" are different or similar to each other.

A crosstab demonstrates the relationship between two questions. It does not show if there is a dependent relationship between those two questions.



#### In which direction is Georgia going? (q11 X Party closest to you)

- Georgia is definitely going in the right direction
- Georgia is going mainly in the right direction
- Georgia is not changing at all
- Georgia is mainly going in the wrong direction
- Georgia is definitely going in the wrong direction
- DK
- 🔳 Ra







#### Is Georgia a democracy now? (q18 X Party closest to you)



## Do you think the church should be engaging in election campaign? (q82)



### Do you think the church should be engaging in election campaign? (q82 X Party closest to you)