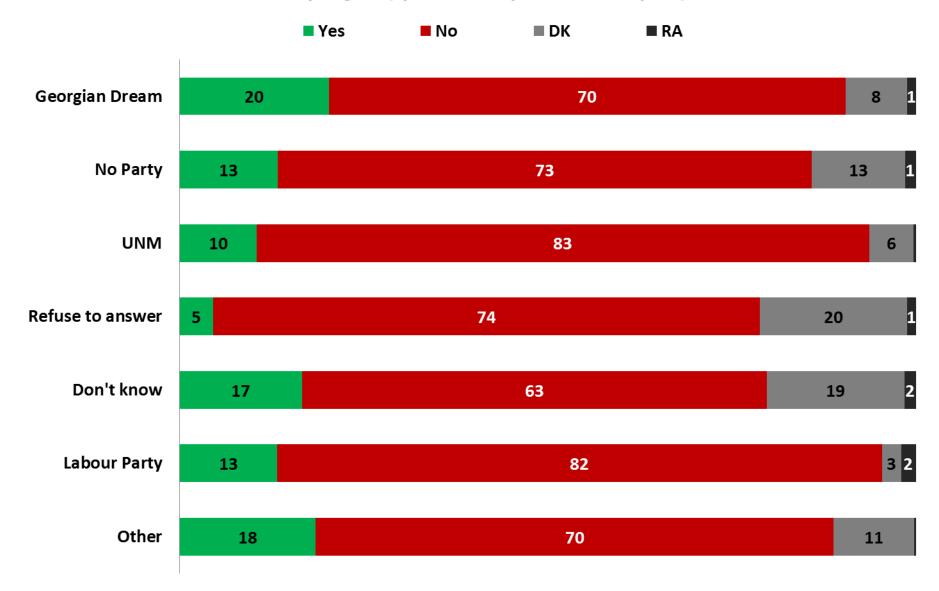

### Do you think the church should be engaging in election campaign? (q82 X Party closest to you)