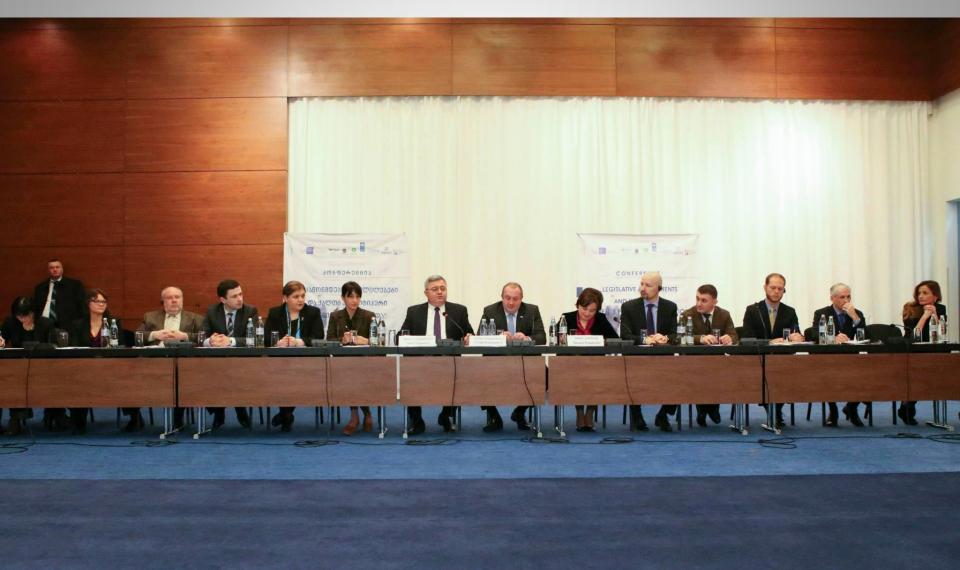

ILE OF A FEMALE POLITICIAN

Expectations placed on women are multifaceted, often extreme and unrealistic.

WORDS USED TO CHARACTERIZE A PERFECT FEMALE POLITICIAN



#### VALUE-ADDED FEATURES OF A FEMALE LEADERSHIP

ENDURANCE, VISION, HARD WORK, ACTIVE LISTENING, NEGOTIATION & MANAGEMENT SKILLS

PARTICIPANTS BELIEVE THESE QUALITIES, ATTRIBUTED TO WOMEN, WILL HELP MAKE POLITICS WORK FOR PEOPLE.





#### Meetings...

#### Lobbying...

#### Advocacy...





#### 2015: Year of the Woman

## *"WIN WITH WOMEN" Raise the visibility*



Party leaders officially state their personal attitudes and party support for quotas!

#### WOMAN, GO TO POLITICS VS WOMAN, GO TO THE KITCHEN





#### 8 3JA&N, 15:00 LOI



#### ᲛᲔᲢᲘ ᲥᲐᲚᲘ ᲞᲐᲠᲚᲐᲛᲔᲜᲢᲨᲘ!

#### High Level Advocacy Meeting on Gender Quota Legislation





#### **#runforwomenrunning**



## 



mer windpress states



Child Section of the sector