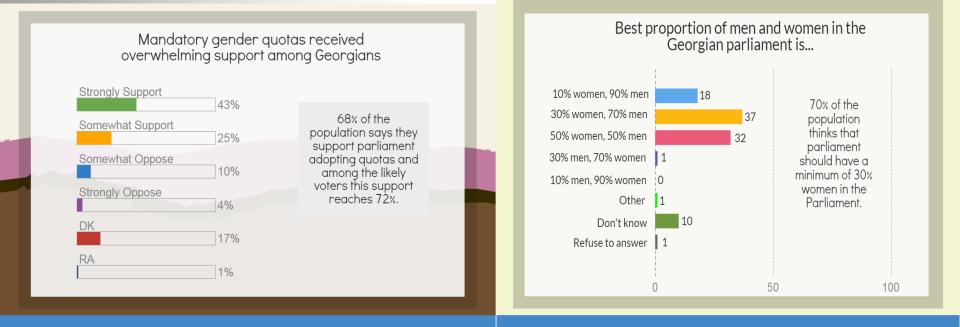

## *"WIN WITH WOMEN" Raise the visibility*

Party leaders officially state their personal attitudes and party support for quotas!