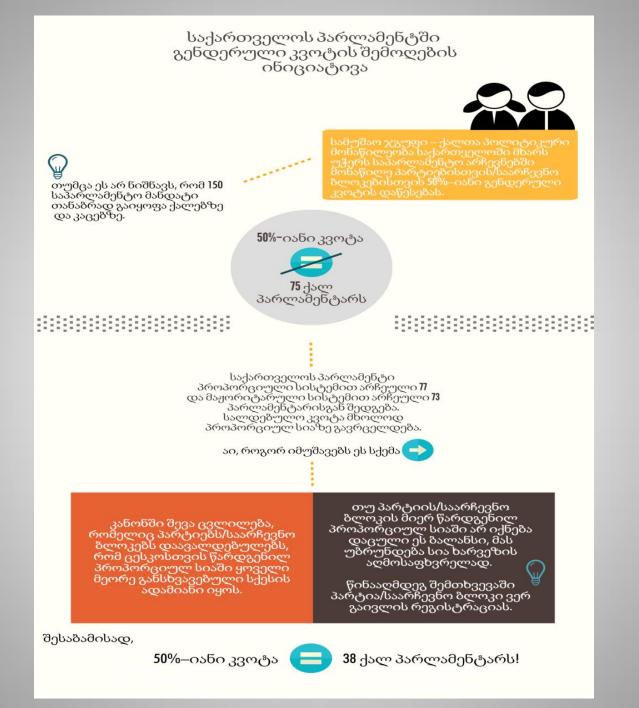

## *"WIN WITH WOMEN" Raise the visibility*

Party leaders officially state their personal attitudes and party support for quotas!