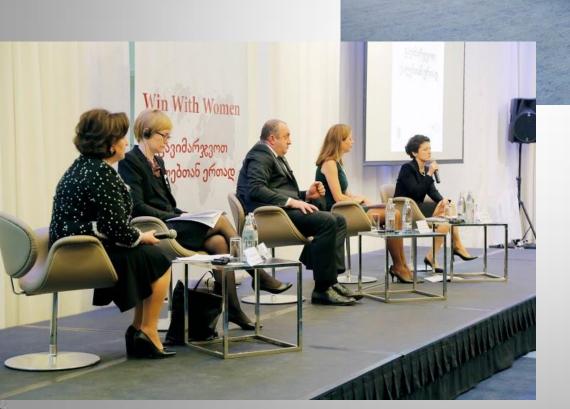

## *"WIN WITH WOMEN" Raise the visibility*

Party leaders officially state their personal attitudes and party support for quotas!