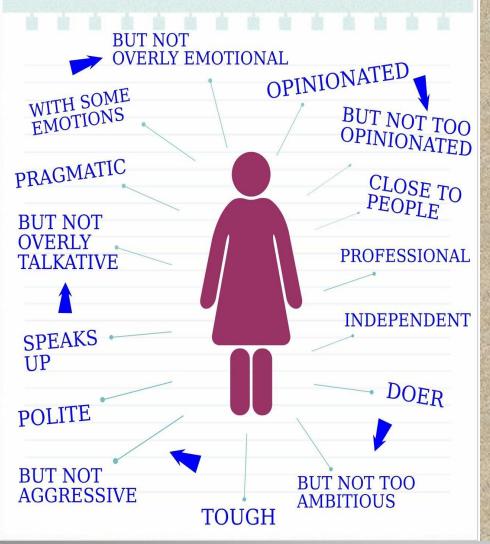

#### PROFILE OF A FEMALE POLITICIAN

Expectations placed on women are multifaceted, often extreme and unrealistic.

WORDS USED TO CHARACTERIZE A PERFECT FEMALE POLITICIAN

#### VALUE-ADDED FEATURES OF A FEMALE LEADERSHIP

ENDURANCE, VISION, HARD WORK, ACTIVE LISTENING, NEGOTIATION & MANAGEMENT SKILLS

PARTICIPANTS BELIEVE THESE QUALITIES, ATTRIBUTED TO WOMEN, WILL HELP MAKE POLITICS WORK FOR PEOPLE.